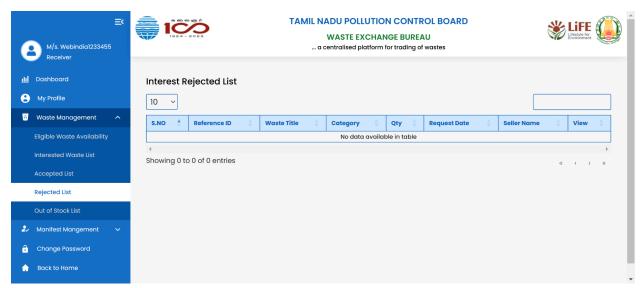

### 9.3. Interest Rejected:

If the request is rejected by the generator, the receiver will receive an email notification, and the request will be moved to **Waste Management-> Rejected List**.