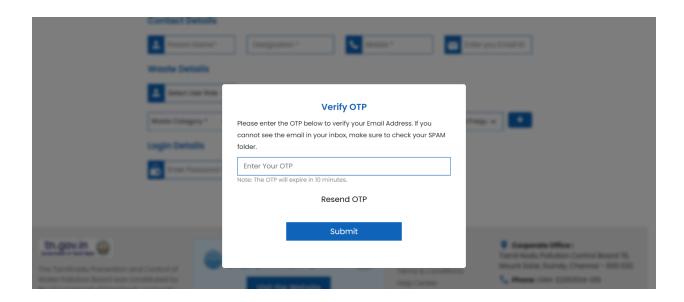

#### 2.1.OTP:

After registration you will get otp through mail and enter in the otp field:

### 2.2. OTP mail: