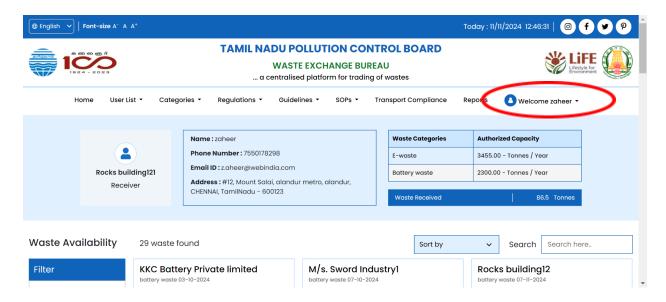

## 5. receiver Home page:

On the homepage, you can view common details such as your industry name, whether you are a generator or receiver, the types of waste you have registered, and your personal details like name, mobile number, and email.

## 6. Receiver Dashboard:

- welcome->dashboard
- In the dashboard you will see that the dashboard is not yet verified by the admin.
- Additional options will be added to the sidebar after the admin verifies your account.