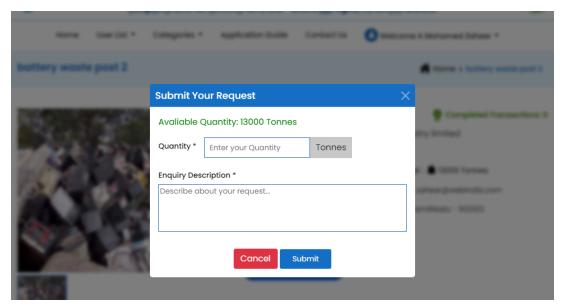

8.2. Receivers can purchase waste by clicking "Yes, I am interested" in both the dashboard and the homepage. After clicking "Yes, I am interested," a popup will appear where you need to enter the required quantity and a description.

After submitting the details, the generator will receive the mail that you are interested.