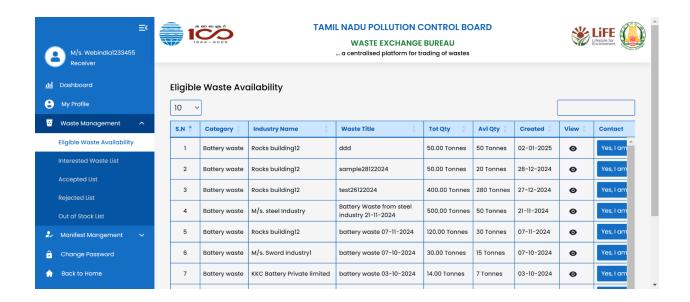

# 8. Buy Waste Availability:

- For buying the waste availability receiver should go to waste Management->Eligible
   waste list as well as receiver can see in the home page also.
- By clicking "Yes,I am Interested" receivers can buy the products.

8.1. On the homepage, all categories of posts are displayed. receivers can buy waste based on their category. If a receiver clicks on a post from a different category, a message will show stating they are not assigned for this category.

8.2. Receivers can purchase waste by clicking "Yes, I am interested" in both the dashboard and the homepage. After clicking "Yes, I am interested," a popup will appear where you need to enter the required quantity and a description.