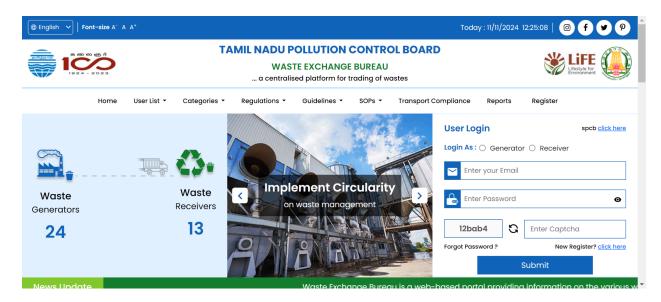

## 1. Home Page:

Link To Home Page: <a href="https://tnpcb.webindia.com/">https://tnpcb.webindia.com/</a>

## 4. Login:

Enter your username and password to log in and access exclusive features to begin your TNPCB experience.