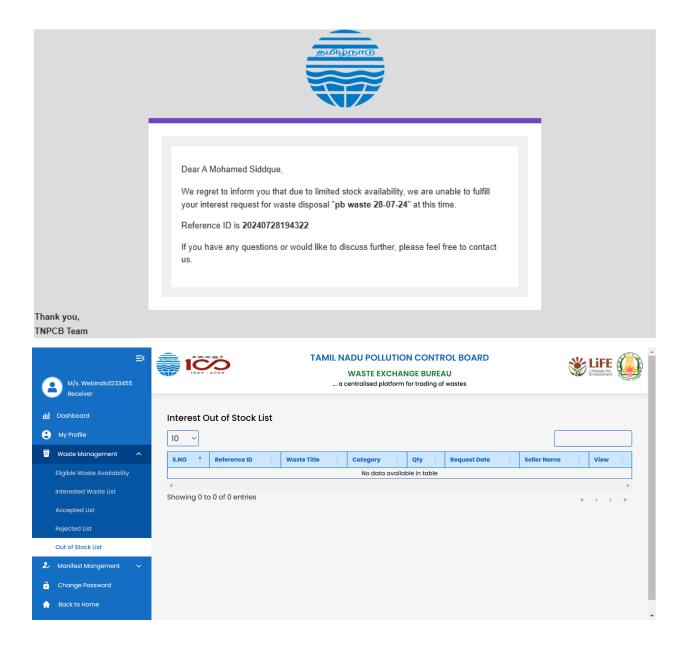

#### 9.2.Out Of Stock

If the requested quantity is depleted, the receiver will receive an email notification titled "Out of Stock." The request will be moved to **Waste Management-> Out of Stock**.