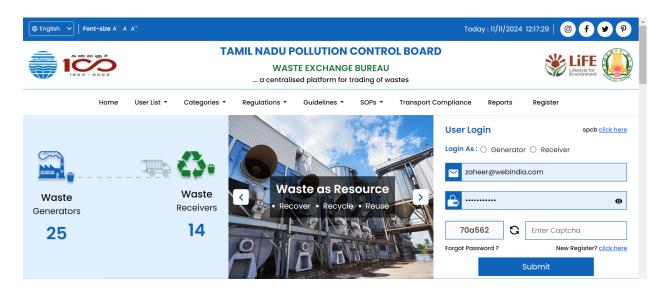

## 1. Home Page:

Link To Home Page: <a href="https://tnpcb.webindia.com/">https://tnpcb.webindia.com/</a>

## 4. Login:

Enter your username and password to log in and access exclusive features to begin your TNPCB experience.