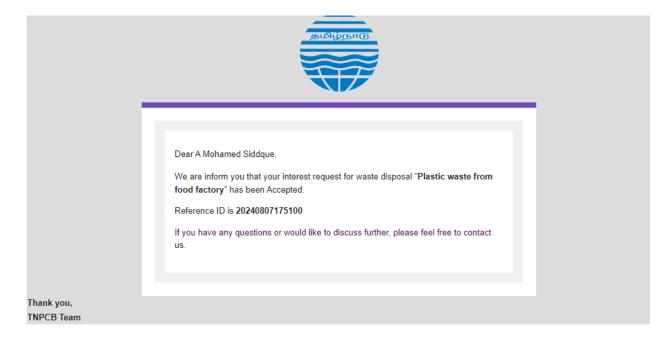

# 9. After Interest Accepted:

After interest is accepted from the generator the receiver will get the mail.

### 9.1. Interest Accepted

After the interest is accepted, the receiver can see the status in the dashboard under Waste Management-> Interested List. Once the generator generates the manifest, the accepted list moves to Manifest Management.