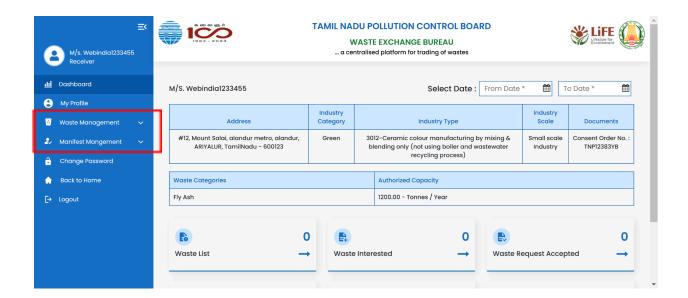

## 7. receiver Verified Dashboard:

- In this dashboard, after the admin verifies your account, receivers will be able to buy waste based on their **category**.
- Additional options are added after the admin verifies your account.

# 8. Buy Waste Availability:

- For buying the waste availability receiver should go to waste Management->Eligible
   waste list as well as receiver can see in the home page also.
- By clicking "Yes,I am Interested" receivers can buy the products.