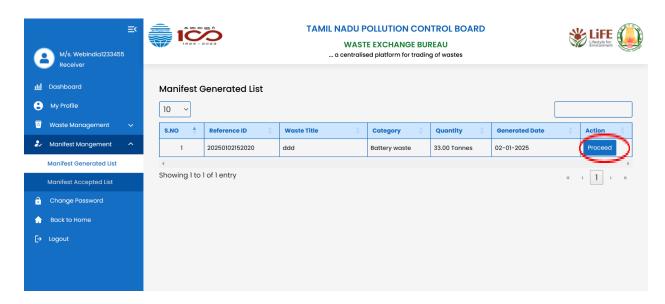

## 10. Manifest Generate:

After the generator generates the manifest, the accepted list moves to Manifest Management -> Manifest Generator List. The receiver will receive an email notification that the manifest has been generated.

#### 10.1. Manifest Generate:

After moving to Manifest Management, the receiver needs to accept or reject the manifest for further processing by clicking **proceed.** 

| Rocks building 121 Receiver                      | 1024 - 2023                                                                                                                                                                                                       | TAMIL NADU POLLUTION CONTROL BOAR WASTE EXCHANGE BUREAU a centralised platform for trading of wastes |                               |    |                 |                      | U                                                                          | •                                    | LIFE Westyle for Environment |  |
|--------------------------------------------------|-------------------------------------------------------------------------------------------------------------------------------------------------------------------------------------------------------------------|------------------------------------------------------------------------------------------------------|-------------------------------|----|-----------------|----------------------|----------------------------------------------------------------------------|--------------------------------------|------------------------------|--|
| ılıl Dashboard  S My Profile  Waste Management ✓ | Manifest Detail View Manifest Document No Document No - #49 Status & Date                                                                                                                                         |                                                                                                      |                               |    |                 |                      |                                                                            | Reference ID - <b>20241003143749</b> |                              |  |
| 🏖 Manifest Mangement 🗸                           | Interest Status                                                                                                                                                                                                   |                                                                                                      | Interest Requested            |    |                 |                      |                                                                            | Date                                 | 03-10-2024                   |  |
| Manifest Generated List                          | Interest Status                                                                                                                                                                                                   |                                                                                                      | Interest Request Accepted     |    |                 |                      |                                                                            | Date                                 | 03-10-2024                   |  |
| Manifest Accepted List                           | Manifest Status                                                                                                                                                                                                   |                                                                                                      | Manifest Generated            |    |                 |                      |                                                                            | Date                                 | 03-10-2024                   |  |
| Change Password                                  | Sender's Details Ro                                                                                                                                                                                               |                                                                                                      |                               |    |                 |                      | Details                                                                    |                                      |                              |  |
| ♠ Back to Home                                   | Sender's Industry KKC Ba                                                                                                                                                                                          |                                                                                                      | attery Private limited        |    | Receiver's      |                      | dustry                                                                     | Rocks building121                    |                              |  |
| [→ Logout                                        | Sender's name Kuma                                                                                                                                                                                                |                                                                                                      | nar                           |    | Receiver's      |                      | ıme                                                                        | zaheer                               |                              |  |
|                                                  | Phone No. 894                                                                                                                                                                                                     |                                                                                                      | 8943129155                    |    |                 | Phone No.            |                                                                            | 7550178298                           |                              |  |
|                                                  | Email ID                                                                                                                                                                                                          | generato                                                                                             |                               |    | Email ID        |                      | z.aheer@webindia.com                                                       |                                      |                              |  |
|                                                  | Mailing Address                                                                                                                                                                                                   | 1045,P.H.I<br>CHENNAI,<br>Tamil Na                                                                   |                               |    | Mailing Address |                      | #12, Mount Salai, alandur metro, alandur,<br>CHENNAI,<br>Tamil Nadu-600123 |                                      |                              |  |
|                                                  | Consent Order No.                                                                                                                                                                                                 | 1 2 3 @123 gdgdgd jgdsfjg HW                                                                         |                               |    | HW-Authoriz     | HW-Authorization No. |                                                                            | 112233445566                         |                              |  |
|                                                  | Location Details                                                                                                                                                                                                  |                                                                                                      |                               |    |                 |                      |                                                                            |                                      |                              |  |
|                                                  | Location From                                                                                                                                                                                                     |                                                                                                      |                               |    |                 | Madurai              |                                                                            |                                      |                              |  |
|                                                  | Location To                                                                                                                                                                                                       |                                                                                                      | Salem                         |    |                 | Salem                |                                                                            |                                      |                              |  |
|                                                  | Transporter Details                                                                                                                                                                                               |                                                                                                      |                               |    |                 |                      |                                                                            |                                      |                              |  |
|                                                  | Transporter's name                                                                                                                                                                                                |                                                                                                      | web                           |    |                 |                      |                                                                            |                                      |                              |  |
|                                                  | Phone No.                                                                                                                                                                                                         |                                                                                                      | 9940                          | 03 | 82296           |                      |                                                                            |                                      |                              |  |
|                                                  | Email ID                                                                                                                                                                                                          |                                                                                                      | spbala@webindia.com           |    |                 |                      |                                                                            |                                      |                              |  |
|                                                  | Transporter Register No                                                                                                                                                                                           | 12132434<br>Tanker                                                                                   |                               |    |                 |                      |                                                                            |                                      |                              |  |
|                                                  | Vehicle Type                                                                                                                                                                                                      |                                                                                                      |                               |    |                 |                      |                                                                            |                                      |                              |  |
|                                                  | Vehicle Register No                                                                                                                                                                                               | 2321                                                                                                 |                               |    |                 |                      |                                                                            |                                      |                              |  |
|                                                  | Mailing Address                                                                                                                                                                                                   |                                                                                                      | #33, Azeez Nagar 1st street,, |    |                 |                      |                                                                            |                                      |                              |  |
|                                                  | Waste Details  Waste title: battery waste 03-10-2024 Total no of quantity: 2.00 Tonnes Category: Battery waste Physical Form: Sludge waste description i am having battery waste.  Signature (Generator):  Accept |                                                                                                      |                               |    |                 |                      |                                                                            |                                      |                              |  |