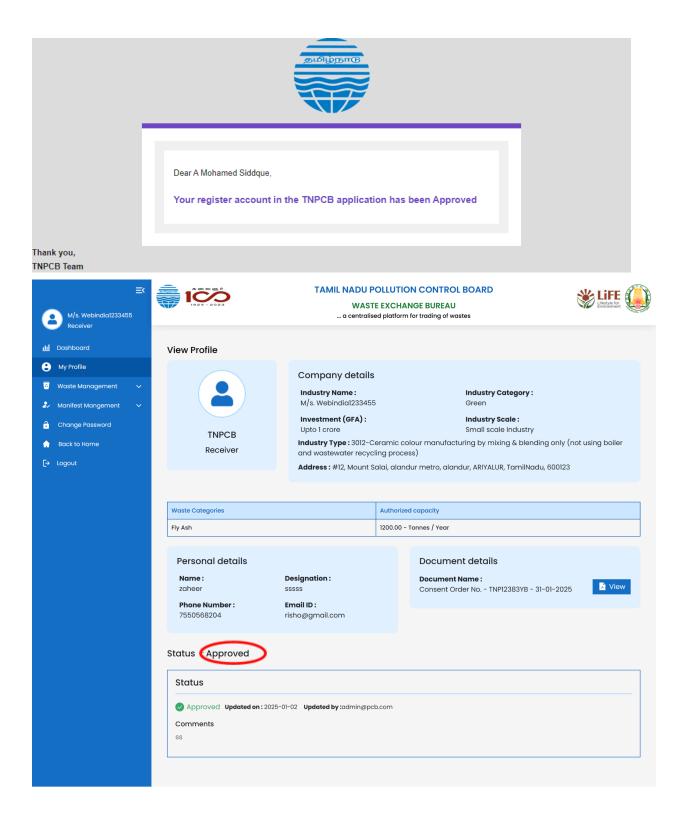

6.2. After Admin Verified your account you will get a success mail that your account has been verified and status in "My Profile" also updated.