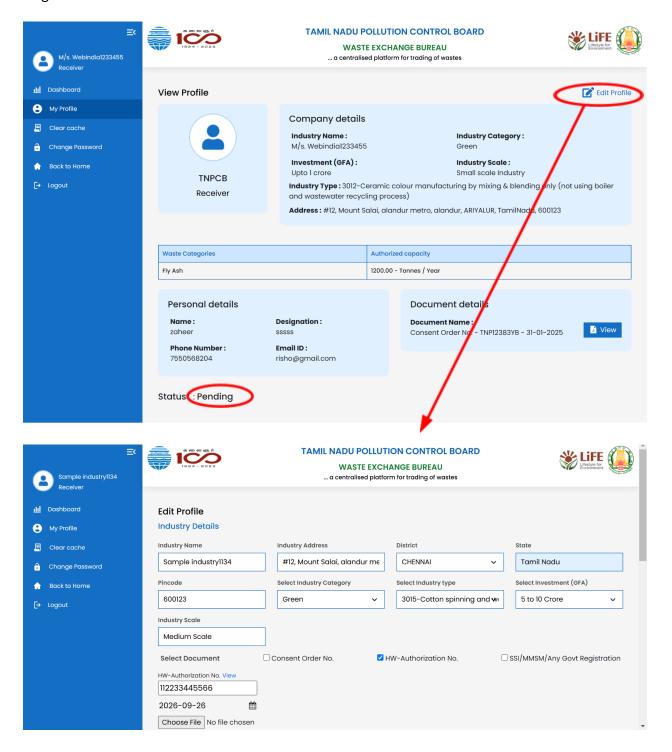

### 6.1. My Profile

In the sidebar, there's an option called "My Profile." You can edit your profile and view its status until the admin verifies it. Once the admin has verified your profile, you will no longer be able to make edits.

6.2. After Admin Verified your account you will get a success mail that your account has been verified and status in "My Profile" also updated.