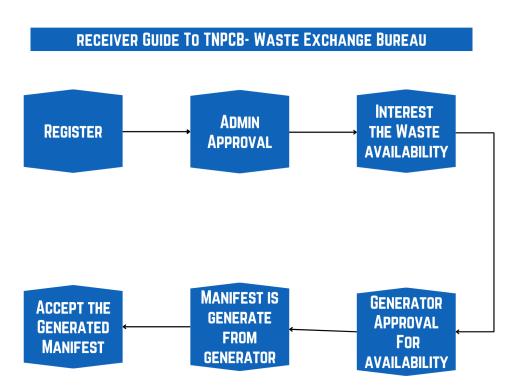

## **Receiver Flow:**

## 7. receiver Verified Dashboard:

- In this dashboard, after the admin verifies your account, receivers will be able to buy waste based on their **category**.
- Additional options are added after the admin verifies your account.

# 8. Buy Waste Availability:

- For buying the waste availability receiver should go to waste Management->Eligible
   waste list as well as receiver can see in the home page also.
- By clicking "Yes,I am Interested" receivers can buy the products.

8.1. On the homepage, all categories of posts are displayed. receivers can buy waste based on their category. If a receiver clicks on a post from a different category, a message will show stating they are not assigned for this category.

8.2. Receivers can purchase waste by clicking "Yes, I am interested" in both the dashboard and the homepage. After clicking "Yes, I am interested," a popup will appear where you need to enter the required quantity and a description.

# 9. After Interest Accepted:

After interest is accepted from the generator the receiver will get the mail.

### 9.1. Interest Accepted

After the interest is accepted, the receiver can see the status in the dashboard under Waste Management-> Interested List. Once the generator generates the manifest, the accepted list moves to Manifest Management.

## 10. Manifest Generate:

After the generator generates the manifest, the accepted list moves to Manifest Management -> Manifest Generator List. The receiver will receive an email notification that the manifest has been generated.

#### 10.1. Manifest Generate:

After moving to Manifest Management, the receiver needs to accept or reject the manifest for further processing by clicking **proceed.** 

| Rocks building 121 Receiver                      | 1024 - 2023                                                                                                                                                                                                       | TAMIL NADU POLLUTION CONTROL BOAR WASTE EXCHANGE BUREAU a centralised platform for trading of wastes |                               |    |                 |                      | U                                                                          | •                                    | LIFE Westyle for Environment |  |
|--------------------------------------------------|-------------------------------------------------------------------------------------------------------------------------------------------------------------------------------------------------------------------|------------------------------------------------------------------------------------------------------|-------------------------------|----|-----------------|----------------------|----------------------------------------------------------------------------|--------------------------------------|------------------------------|--|
| ılıl Dashboard  S My Profile  Waste Management ✓ | Manifest Detail View Manifest Document No Document No - #49 Status & Date                                                                                                                                         |                                                                                                      |                               |    |                 |                      |                                                                            | Reference ID - <b>20241003143749</b> |                              |  |
| 🏖 Manifest Mangement 🗸                           | Interest Status                                                                                                                                                                                                   |                                                                                                      | Interest Requested            |    |                 |                      |                                                                            | Date                                 | 03-10-2024                   |  |
| Manifest Generated List                          | Interest Status                                                                                                                                                                                                   |                                                                                                      | Interest Request Accepted     |    |                 |                      |                                                                            | Date                                 | 03-10-2024                   |  |
| Manifest Accepted List                           | Manifest Status                                                                                                                                                                                                   |                                                                                                      | Manifest Generated            |    |                 |                      |                                                                            | Date                                 | 03-10-2024                   |  |
| Change Password                                  | Sender's Details Ro                                                                                                                                                                                               |                                                                                                      |                               |    |                 |                      | Details                                                                    |                                      |                              |  |
| ♠ Back to Home                                   | Sender's Industry KKC Ba                                                                                                                                                                                          |                                                                                                      | attery Private limited        |    | Receiver's      |                      | dustry                                                                     | Rocks building121                    |                              |  |
| [→ Logout                                        | Sender's name Kuma                                                                                                                                                                                                |                                                                                                      | nar                           |    | Receiver's      |                      | ıme                                                                        | zaheer                               |                              |  |
|                                                  | Phone No. 894                                                                                                                                                                                                     |                                                                                                      | 8943129155                    |    |                 | Phone No.            |                                                                            | 7550178298                           |                              |  |
|                                                  | Email ID                                                                                                                                                                                                          | generato                                                                                             |                               |    | Email ID        |                      | z.aheer@webindia.com                                                       |                                      |                              |  |
|                                                  | Mailing Address                                                                                                                                                                                                   | 1045,P.H.I<br>CHENNAI,<br>Tamil Na                                                                   |                               |    | Mailing Address |                      | #12, Mount Salai, alandur metro, alandur,<br>CHENNAI,<br>Tamil Nadu-600123 |                                      |                              |  |
|                                                  | Consent Order No.                                                                                                                                                                                                 | 1 2 3 @123 gdgdgd jgdsfjg HW                                                                         |                               |    | HW-Authoriz     | HW-Authorization No. |                                                                            | 112233445566                         |                              |  |
|                                                  | Location Details                                                                                                                                                                                                  |                                                                                                      |                               |    |                 |                      |                                                                            |                                      |                              |  |
|                                                  | Location From                                                                                                                                                                                                     |                                                                                                      |                               |    |                 | Madurai              |                                                                            |                                      |                              |  |
|                                                  | Location To                                                                                                                                                                                                       |                                                                                                      | Salem                         |    |                 | Salem                |                                                                            |                                      |                              |  |
|                                                  | Transporter Details                                                                                                                                                                                               |                                                                                                      |                               |    |                 |                      |                                                                            |                                      |                              |  |
|                                                  | Transporter's name                                                                                                                                                                                                |                                                                                                      | web                           |    |                 |                      |                                                                            |                                      |                              |  |
|                                                  | Phone No.                                                                                                                                                                                                         |                                                                                                      | 9940                          | 03 | 82296           |                      |                                                                            |                                      |                              |  |
|                                                  | Email ID                                                                                                                                                                                                          |                                                                                                      | spbala@webindia.com           |    |                 |                      |                                                                            |                                      |                              |  |
|                                                  | Transporter Register No                                                                                                                                                                                           | 12132434<br>Tanker                                                                                   |                               |    |                 |                      |                                                                            |                                      |                              |  |
|                                                  | Vehicle Type                                                                                                                                                                                                      |                                                                                                      |                               |    |                 |                      |                                                                            |                                      |                              |  |
|                                                  | Vehicle Register No                                                                                                                                                                                               | 2321                                                                                                 |                               |    |                 |                      |                                                                            |                                      |                              |  |
|                                                  | Mailing Address                                                                                                                                                                                                   |                                                                                                      | #33, Azeez Nagar 1st street,, |    |                 |                      |                                                                            |                                      |                              |  |
|                                                  | Waste Details  Waste title: battery waste 03-10-2024 Total no of quantity: 2.00 Tonnes Category: Battery waste Physical Form: Sludge waste description i am having battery waste.  Signature (Generator):  Accept |                                                                                                      |                               |    |                 |                      |                                                                            |                                      |                              |  |

After the receiver accepts or rejects the manifest, the generator will receive an email notification confirming that the manifest has been accepted or rejected.