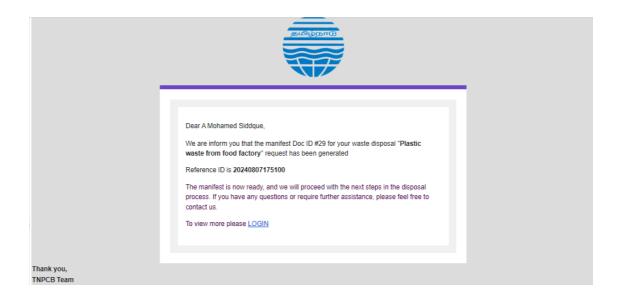

## 10. Manifest Generate:

After the generator generates the manifest, the accepted list moves to Manifest Management -> Manifest Generator List. The receiver will receive an email notification that the manifest has been generated.