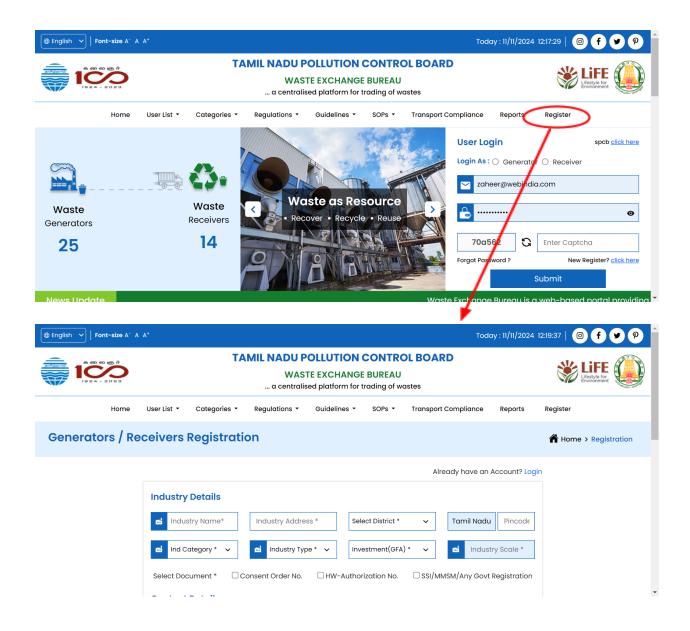

# 2. Generator / receiver Register:

As a generator or receiver starting your journey with the Tamil Nadu Pollution Control Board (TNPCB), just follow these steps:

- 1. **Get Started by Signing Up**: Create your account on our platform. Fill in your details to access the resources and services tailored to your needs.
- 2. **For Generators**: Register your industry and provide information about the types and quantities of waste generated. Access guidelines and compliance information to manage your waste responsibly.
- 3. **For receivers**: Sign up to connect with waste generators and explore opportunities to purchase and recycle industrial waste. Access resources on best practices and regulatory compliance.
- 4. **Unique Email and Mobile Requirement**: Whether you are a generator or receiver, your email address and mobile number must be unique to ensure proper identification and communication.

Begin your personalized journey towards environmental stewardship and sustainable practices today!