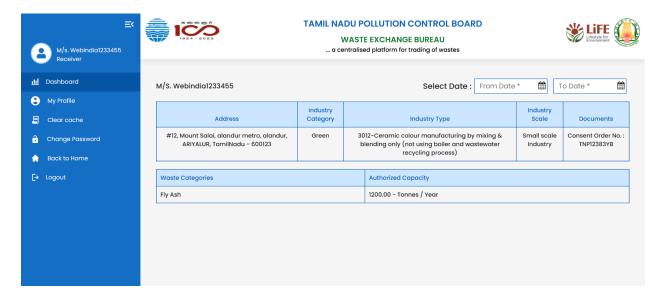

## 5. receiver Home page:

On the homepage, you can view common details such as your industry name, whether you are a generator or receiver, the types of waste you have registered, and your personal details like name, mobile number, and email.

## 6. Receiver Dashboard:

- welcome->dashboard
- In the dashboard you will see that the dashboard is not yet verified by the admin.
- Additional options will be added to the sidebar after the admin verifies your account.

### 6.1. My Profile

In the sidebar, there's an option called "My Profile." You can edit your profile and view its status until the admin verifies it. Once the admin has verified your profile, you will no longer be able to make edits.