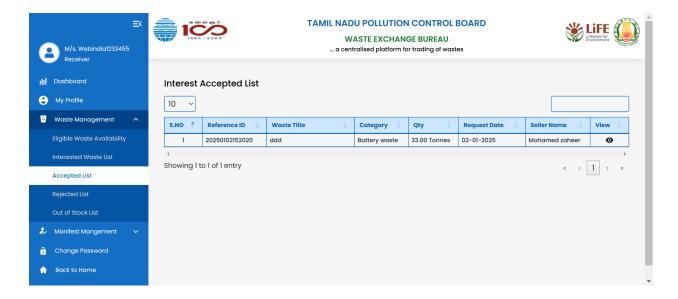

# 9. After Interest Accepted:

After interest is accepted from the generator the receiver will get the mail.

### 9.1. Interest Accepted

After the interest is accepted, the receiver can see the status in the dashboard under Waste Management-> Interested List. Once the generator generates the manifest, the accepted list moves to Manifest Management.