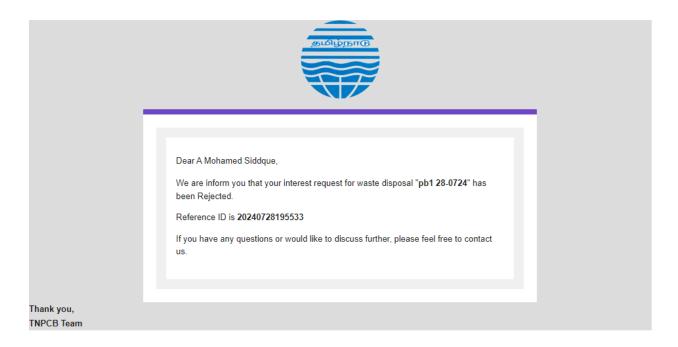

### 9.3. Interest Rejected:

If the request is rejected by the generator, the receiver will receive an email notification, and the request will be moved to **Waste Management-> Rejected List**.